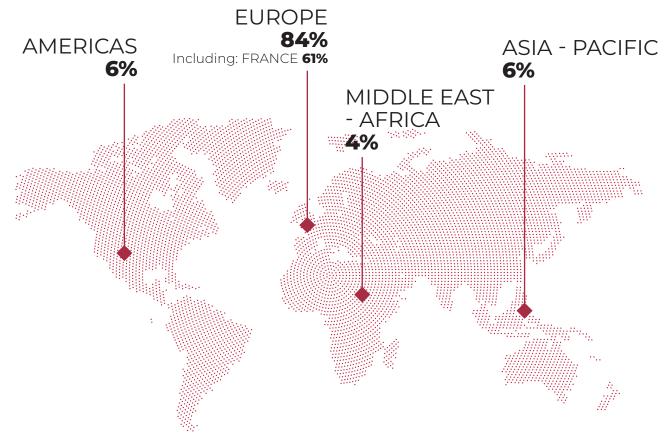

### LOCATIONS

83% OF INTERNATIONAL GRADUATES WORK OUTSIDE THEIR HOME COUNTRY

46% OF GRADUATES WORK OUTSIDE THEIR HOME COUNTRY

**34%** OF FRENCH GRADUATES WORK ABROAD

**39%** OF JOBS ARE OUTSIDE OF FRANCE