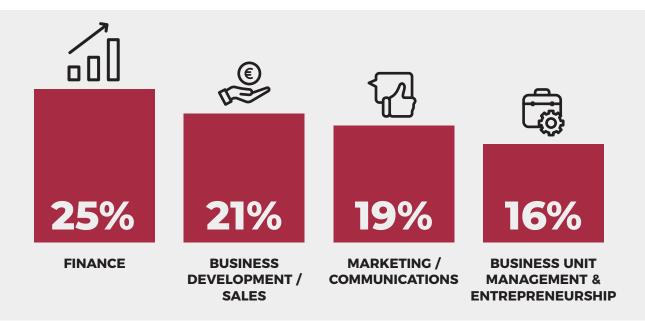

# FUNCTIONS

| 25% | FINANCE                                     |
|-----|---------------------------------------------|
| 21% | BUSINESS DEVELOPMENT / SALES                |
| 19% | MARKETING / COMMUNICATIONS                  |
| 16% | BUSINESS UNIT MANAGEMENT & ENTREPRENEURSHIP |
| 10% | CONSULTING                                  |
| 3%  | HUMAN RESOURCES                             |
| 2%  | PURCHASING / SUPPLY CHAIN / LOGISTICS       |
| 4%  | OTHER                                       |