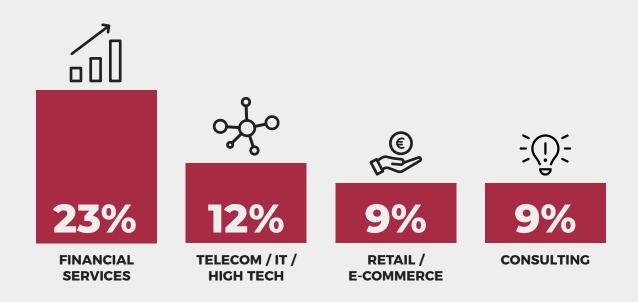

# SECTORS

| 23% | FINANCIAL SERVICES                  |
|-----|-------------------------------------|
| 12% | TELECOMMUNICATIONS / IT / HIGH TECH |
| 9%  | RETAIL / E-COMMERCE                 |
| 9%  | CONSULTING                          |
| 7%  | PR/ADVERTISING/EVENTS               |
| 7%  | MEDIA/CULTURE/ENTERTAINMENT/SPORT   |
| 6%  | LEISURE / HOSPITALITY               |
| 5%  | CONSUMER GOODS                      |
| 3%  | TRANSPORTATION / LOGISTICS          |
| 3%  | HEAVY INDUSTRY                      |
| 3%  | LUXURY                              |
| 13% | OTHER                               |