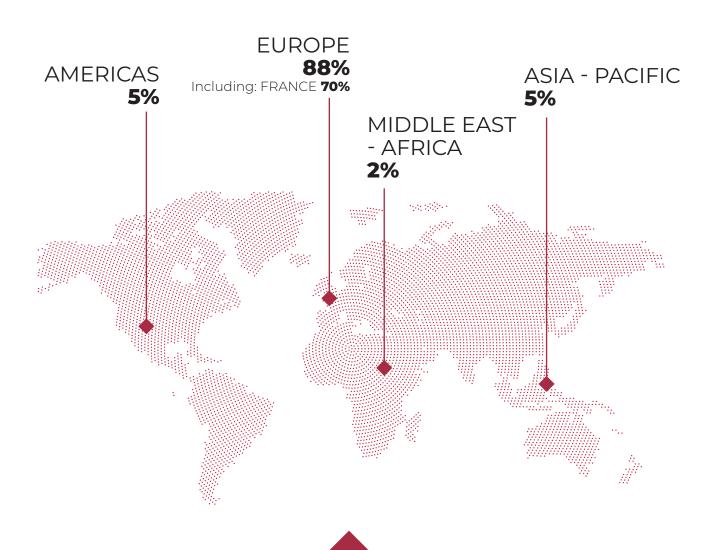

### LOCATIONS

#### **TOP LOCATIONS**

**#1** FRANCE **#5** LUXEMBOURG

**#2** UNITED KINGDOM **#6** CHINA

**#3** UNITED STATES **#7** GERMANY

#4 SWITZERLAND #8 BELGIUM