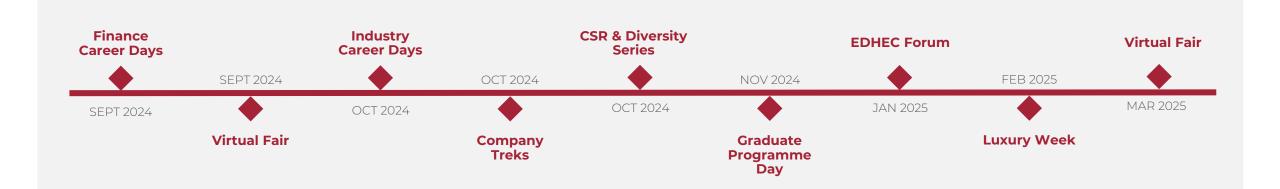

#### **EDHEC RECRUITMENT AND EVENTS CALENDAR |** 2024-2025

#### **FINANCE CAREER DAYS**

A 2-day event that brings together recruiters and our best talent from Finance.

- ◆ Employer branding, recruitment & networking
- ♦ 800+ Finance Masters students
- 12<sup>th</sup> & 13<sup>th</sup> September 2024, Nice Campus

#### **COMPANY TREKS 2024-2025**

Host a group of selected students at your company to provide them an insight into your organisation and jobs.

- ♦ Employer branding, recruitment & networking
- ◆ Pre-selected Finance & Business Management Masters students
- ♦ October onwards, London, Paris & Dublin

#### **CSR DIVERSITY SERIES**

- ◆ Employer Branding
- BBA, Masters & MBA students from all tracks
- October 2024 onwards, Lille Campus & online