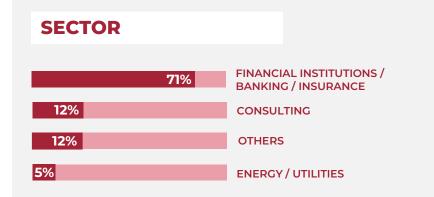

# FINANCE STUDENTS CLASS OF 2023

**NICE CAMPUS** 

# FINANCIAL INSTITUTIONS / BANKING / INSURANCE 23% CONSULTING TELECOMMUNICATION / IT / HIGH TECH CONSUMER GOODS