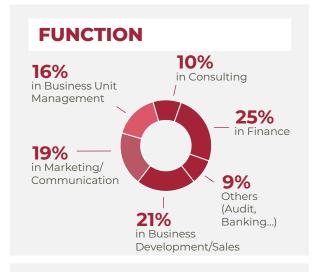

es



#### **LOCATION**

**50**%

of international graduates work outside their home country

**33%** of French graduates

work abroad



# FINANCE STUDENTS CLASS OF 2023



**NICE CAMPUS** 

#### **GREENER GENERATION**



**49**%

of jobs include CSR missions

#### **FUNCTION**



#### **KEY FIGURES**



71%

Landed a job during or less than 1 month before leaving school

#### **EDHEC BBA STUDENTS | PLACEMENT STATISTICS | CLASS OF 2023**



#### **STUDENTS PROFILES**







**52%** 

Female

48% Male

**Nationalities** 

**65**% CONTINUED **STUDIES** 

35% **ENTERED THE** JOB MARKET

# **BBA STUDENTS CLASS OF 2023**





LILLE & NICE CAMPUS





**34%** 

of French graduates work abroad

46% of graduates work outside their home countries



#### **GREENER GENERATION**



of jobs include



#### **KEY FIGURES**



landed a job before leaving school

created their own



#### **RECRUITMENT & BRANDING**

- ◆ Internship & Job Offers
- ◆ Talent Sourcing & CV Books
- ♦ Events:
  - Finance Career Days; On-campus presentations, interviews;
     Recruitment sessions;
  - O CSR and Diversity series...
- ♦ Events Abroad: Company Treks



#### **PARTNERSHIPS**

- ◆ EDHEC International Business Club
- ◆ Corporate Programme Sponsors
- ♦ Learning Partnerships



#### **TALENT DEVELOPMENT**

- ◆ Career Booster Programme : Assessment Centre, Events and Workshops
- ♦ Open Innovation
- ♦ Inclusion & Diversity Challenge



#### **INTERNSHIP CALENDAR**







#### **SUMMER INTERNSHIPS**



2-3 months



Master students

#### **GAP YEAR INTERNSHIPS**



Up to 12 months (2x6 months)



Master 1