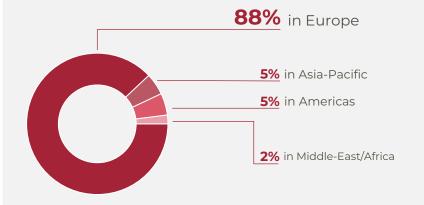

#### **LOCATION**

**36**%

of graduates work outside their home country

21%

of French graduates work abroad

#### **LOCATION**

**50**%

of international graduates work outside their home country

**33%** of French graduates

work abroad

# **BBA STUDENTS CLASS OF 2023**

LILLE & NICE CAMPUS

**34%** 

of French graduates work abroad

46% of graduates work outside their home countries