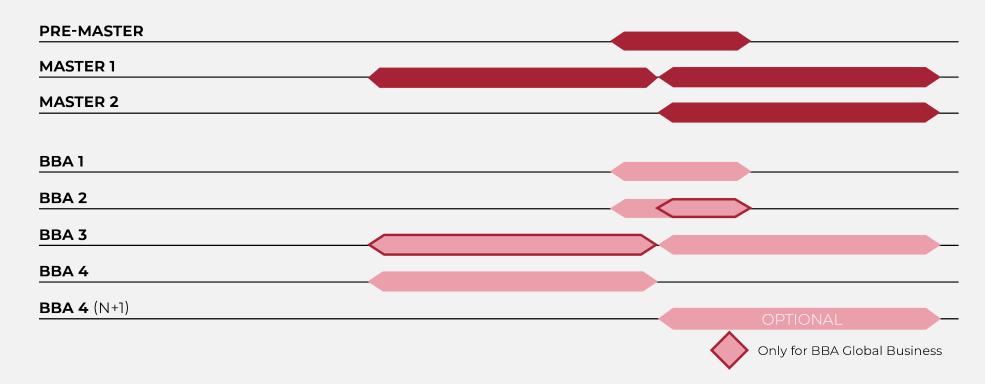

#### **BACHELOR IN BUSINESS ADMINISTRATION (BBA)**

- Business Management BBA Track
- Global Business BBA Track
- Online BBA Track

#### **MASTER IN MANAGEMENT & MSc**