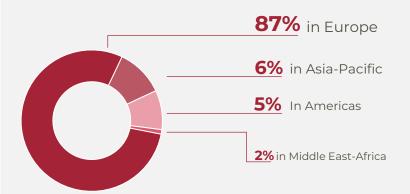

#### **LOCATION**

**50**%

of international graduates work outside their home country

**33%** of French graduates

work abroad